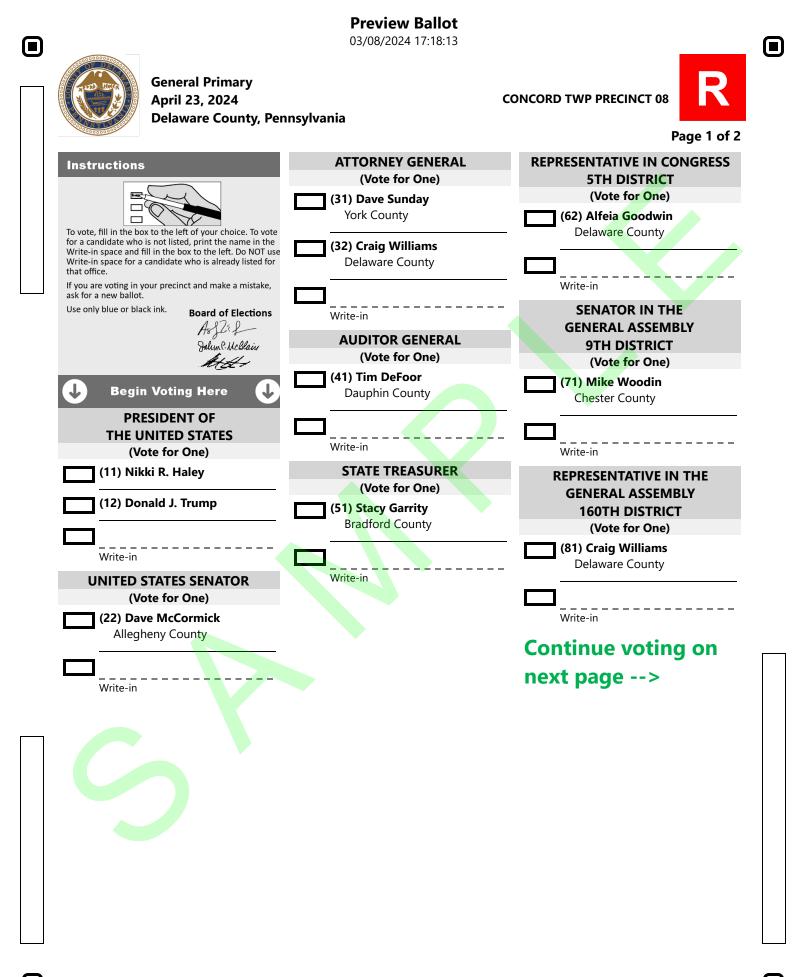

**Preview Ballot** 03/08/2024 17:18:13

|                                                                            | 03/08/2024 17:18:13                             |                                     |  |
|----------------------------------------------------------------------------|-------------------------------------------------|-------------------------------------|--|
| General Primary<br>April 23, 2024<br>Delaware County, Per                  | nnsylvania                                      | CONCORD TWP PRECINCT 08 Page 2 of 2 |  |
| DELEGATE TO REPUBLICAN<br>NATIONAL CONVENTION<br>5TH DISTRICT              | COMMITTEEMAN<br>(Vote for One)<br>4 Year Term   |                                     |  |
| (Vote for not more than Three)                                             | (111) John Gillespie                            |                                     |  |
| (91) Wendy Ann Willauer                                                    |                                                 | -                                   |  |
| (92) Michael D. Straw                                                      | Write-in                                        | -                                   |  |
| (93) Patricia Bleasdale                                                    | COMMITTEEWOMAN<br>(Vote for One)<br>4 Year Term |                                     |  |
| (94) Terry Tracy                                                           |                                                 |                                     |  |
| (95) Leslie P. Morgan                                                      | (121) Rita Gillespie                            | -                                   |  |
| (96) Dean Dreibelbis                                                       | Write-in                                        | -                                   |  |
| Write-in                                                                   |                                                 |                                     |  |
| Write-in                                                                   |                                                 |                                     |  |
| Write-in                                                                   |                                                 |                                     |  |
| ALTERNATE DELEGATE TO<br>REPUBLICAN<br>NATIONAL CONVENTION<br>5TH DISTRICT |                                                 |                                     |  |
| (Vote for not more than Three)                                             |                                                 |                                     |  |
| (101) Ryan Demara                                                          |                                                 |                                     |  |
| (102) Regina M. Dougherty                                                  |                                                 |                                     |  |
| (103) Frank Agovino                                                        |                                                 |                                     |  |
| (104) Helene Conroy-Smith                                                  |                                                 |                                     |  |
| (105) Jeffrey Jones                                                        |                                                 |                                     |  |
| (106) Scott O'Donnell                                                      |                                                 |                                     |  |
|                                                                            |                                                 |                                     |  |
| Write-in                                                                   |                                                 |                                     |  |
| Write-in                                                                   |                                                 |                                     |  |
| Write-in                                                                   |                                                 |                                     |  |