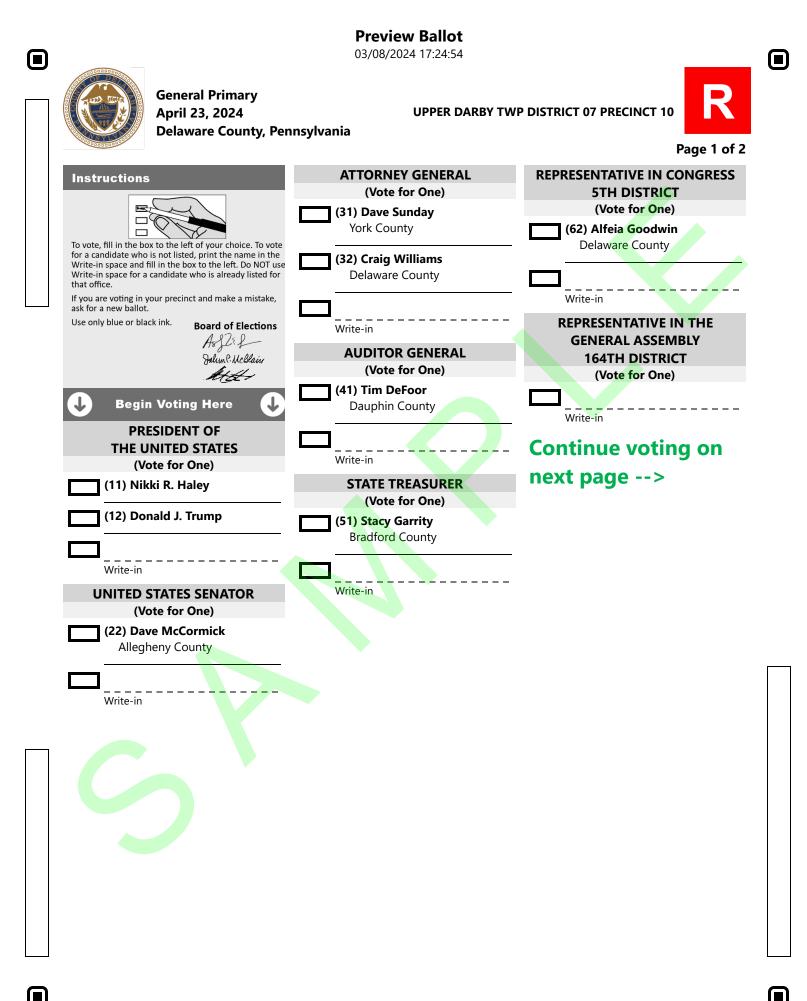

**Preview Ballot** 03/08/2024 17:24:54

|                                                            | 05/00/2024 17.24.54                                  |
|------------------------------------------------------------|------------------------------------------------------|
| General Primary<br>April 23, 2024<br>Delaware County, Penn | UPPER DARBY TWP DISTRICT 07 PRECINCT 10<br>Isylvania |
| DELEGATE TO REPUBLICAN                                     | COMMITTEEMAN                                         |
| NATIONAL CONVENTION                                        | (Vote for One)                                       |
| 5TH DISTRICT                                               | 4 Year Term                                          |
| (Vote for not more than Three)                             | (111) Frank Zarrilli                                 |
| (91) Wendy Ann Willauer                                    |                                                      |
| (92) Michael D. Straw                                      |                                                      |
| (92) Michael D. Straw                                      | Write-in                                             |
| (93) Patricia Bleasdale                                    | COMMITTEEWOMAN                                       |
|                                                            | (Vote for One)<br>4 Year Term                        |
| (94) Terry Tracy                                           | (121) Arlene M. Leaf                                 |
| (95) Leslie P. Morgan                                      |                                                      |
| (96) Dean Dreibelbis                                       |                                                      |
|                                                            | Write-in                                             |
|                                                            |                                                      |
|                                                            |                                                      |
|                                                            |                                                      |
| <br>Write-in                                               |                                                      |
|                                                            |                                                      |
| <br>Write-in                                               |                                                      |
| ALTERNATE DELEGATE TO                                      |                                                      |
| REPUBLICAN                                                 |                                                      |
| NATIONAL CONVENTION                                        |                                                      |
| 5TH DISTRICT                                               |                                                      |
| (Vote for not more than Three)                             |                                                      |
| (101) Ryan Demara                                          |                                                      |
| (102) Regina M. Dougherty                                  |                                                      |
|                                                            |                                                      |
| (103) Frank Agovino                                        |                                                      |
| (104) Helene Conroy-Smith                                  |                                                      |
|                                                            |                                                      |
| (105) Jeffrey Jones                                        |                                                      |
| (106) Scott O'Donnell                                      |                                                      |
|                                                            |                                                      |
|                                                            |                                                      |
| Write-in                                                   |                                                      |
|                                                            |                                                      |
| Write-in                                                   |                                                      |
| <b>_</b>                                                   |                                                      |
|                                                            |                                                      |