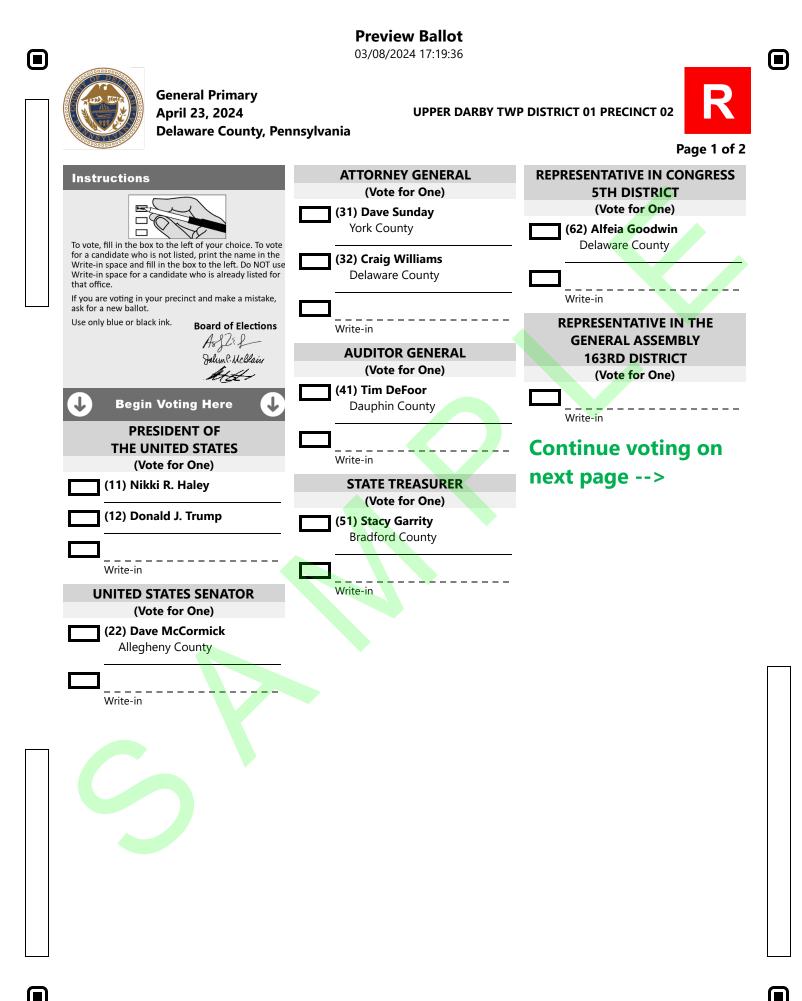

**Preview Ballot** 03/08/2024 17:19:36

| J |                                                           | 05/00/2024 17.19.50                                                |   |
|---|-----------------------------------------------------------|--------------------------------------------------------------------|---|
|   | General Primary<br>April 23, 2024<br>Delaware County, Per | UPPER DARBY TWP DISTRICT 01 PRECINCT 02<br>Insylvania<br>Page 2 of | 2 |
|   | DELEGATE TO REPUBLICAN                                    | COMMITTEEMAN                                                       |   |
|   | NATIONAL CONVENTION                                       | (Vote for One)                                                     |   |
|   | 5TH DISTRICT                                              | 4 Year Term                                                        |   |
|   | (Vote for not more than Three)                            |                                                                    |   |
|   |                                                           |                                                                    |   |
|   | (91) Wendy Ann Willauer                                   | Write-in                                                           |   |
|   | (92) Michael D. Straw                                     | COMMITTEEWOMAN                                                     |   |
|   |                                                           | (Vote for One)                                                     |   |
|   | (93) Patricia Bleasdale                                   | 4 Year Term                                                        |   |
|   |                                                           |                                                                    |   |
|   | (94) Terry Tracy                                          | Write-in                                                           |   |
|   | (OF) Looke D. Menner                                      | white in                                                           |   |
|   | (95) Leslie P. Morgan                                     |                                                                    |   |
|   | (96) Dean Dreibelbis                                      |                                                                    |   |
|   |                                                           |                                                                    |   |
|   |                                                           |                                                                    |   |
|   | <br>Write-in                                              |                                                                    |   |
|   |                                                           |                                                                    |   |
|   |                                                           |                                                                    |   |
|   | Write-in                                                  |                                                                    |   |
|   |                                                           |                                                                    |   |
|   | Write-in                                                  |                                                                    |   |
|   | ALTERNATE DELEGATE TO                                     |                                                                    |   |
|   | REPUBLICAN                                                |                                                                    |   |
|   | NATIONAL CONVENTION                                       |                                                                    |   |
|   | 5TH DISTRICT                                              |                                                                    |   |
|   | (Vote for not more than Three)                            |                                                                    |   |
|   | (101) Ryan Demara                                         |                                                                    |   |
|   |                                                           |                                                                    |   |
|   | (102) Regina M. Dougherty                                 |                                                                    |   |
|   | (103) Frank Agovino                                       |                                                                    |   |
|   |                                                           |                                                                    |   |
|   | (104) Helene Conroy-Smith                                 |                                                                    |   |
|   |                                                           |                                                                    |   |
|   | (105) Jeffrey Jones                                       |                                                                    |   |
|   | (106) Scott O'Donnell                                     |                                                                    |   |
|   |                                                           |                                                                    |   |
|   |                                                           |                                                                    |   |
|   | Write-in                                                  |                                                                    |   |
|   |                                                           |                                                                    |   |
|   |                                                           |                                                                    |   |
|   | Write-in                                                  |                                                                    |   |
|   |                                                           |                                                                    |   |
|   | Write-in                                                  |                                                                    |   |
|   |                                                           |                                                                    |   |