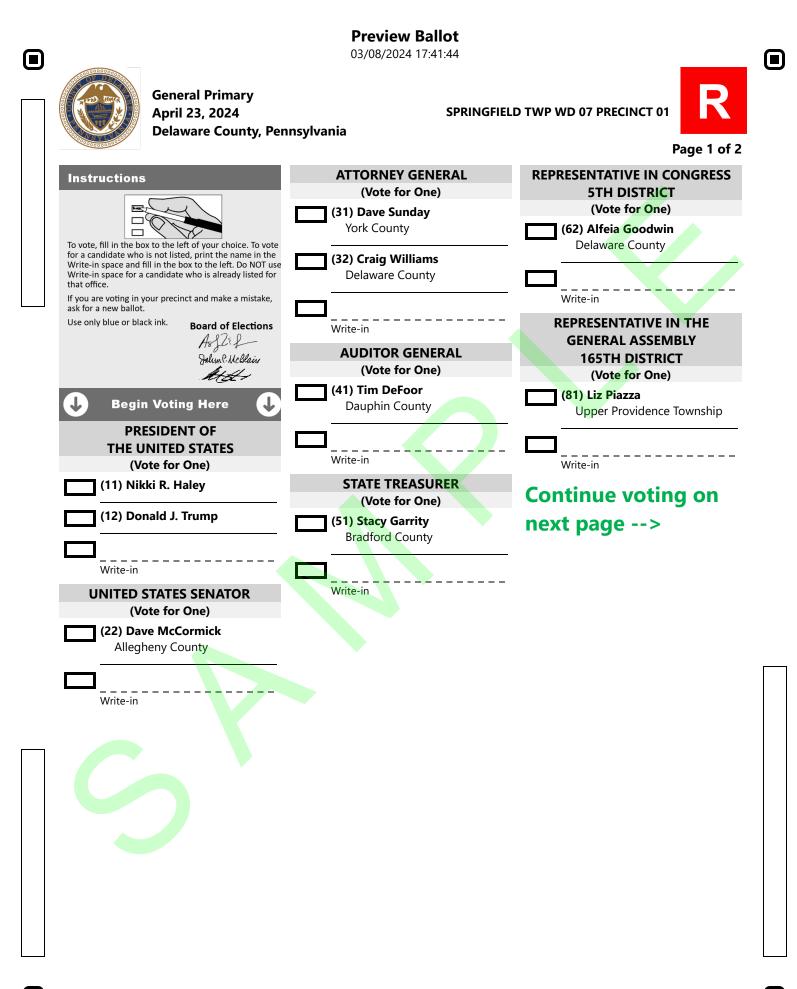

**Preview Ballot** 03/08/2024 17:41:44

|                                                          | 03/08/2024 17:41:44               |
|----------------------------------------------------------|-----------------------------------|
| General Primary<br>April 23, 2024<br>Delaware County, Pe | SPRINGFIELD TWP WD 07 PRECINCT 01 |
|                                                          |                                   |
| DELEGATE TO REPUBLICAN                                   | COMMITTEEMAN                      |
| NATIONAL CONVENTION                                      | (Vote for One)<br>4 Year Term     |
| 5TH DISTRICT                                             |                                   |
| (Vote for not more than Three)                           | (111) William Anderson            |
| (91) Wendy Ann Willauer                                  |                                   |
| (92) Michael D. Straw                                    | Write-in                          |
|                                                          |                                   |
| (93) Patricia Bleasdale                                  | COMMITTEEWOMAN                    |
|                                                          | (Vote for One)<br>4 Year Term     |
| (94) Terry Tracy                                         |                                   |
| (95) Leslie P. Morgan                                    | (121) Kelly Johnson               |
| (,                                                       |                                   |
| (96) Dean Dreibelbis                                     |                                   |
|                                                          | Write-in                          |
|                                                          |                                   |
| Write-in                                                 |                                   |
|                                                          |                                   |
|                                                          |                                   |
|                                                          |                                   |
| ••••••••••••••••••••••••••••••••••••••                   |                                   |
|                                                          |                                   |
| ALTERNATE DELEGATE TO                                    |                                   |
| REPUBLICAN                                               |                                   |
| NATIONAL CONVENTION                                      |                                   |
| 5TH DISTRICT<br>(Vote for not more than Three)           |                                   |
|                                                          |                                   |
| (101) Ryan Demara                                        |                                   |
| (102) Regina M. Dougherty                                |                                   |
|                                                          |                                   |
| (103) Frank Agovino                                      |                                   |
| (104) Helene Conroy-Smith                                |                                   |
| (104) Helene Conroy-Smith                                |                                   |
| (105) Jeffrey Jones                                      |                                   |
|                                                          |                                   |
| (106) Scott O'Donnell                                    |                                   |
|                                                          |                                   |
|                                                          |                                   |
| Write-in                                                 |                                   |
|                                                          |                                   |
| Write-in                                                 |                                   |
|                                                          |                                   |
| <br>Write-in                                             |                                   |