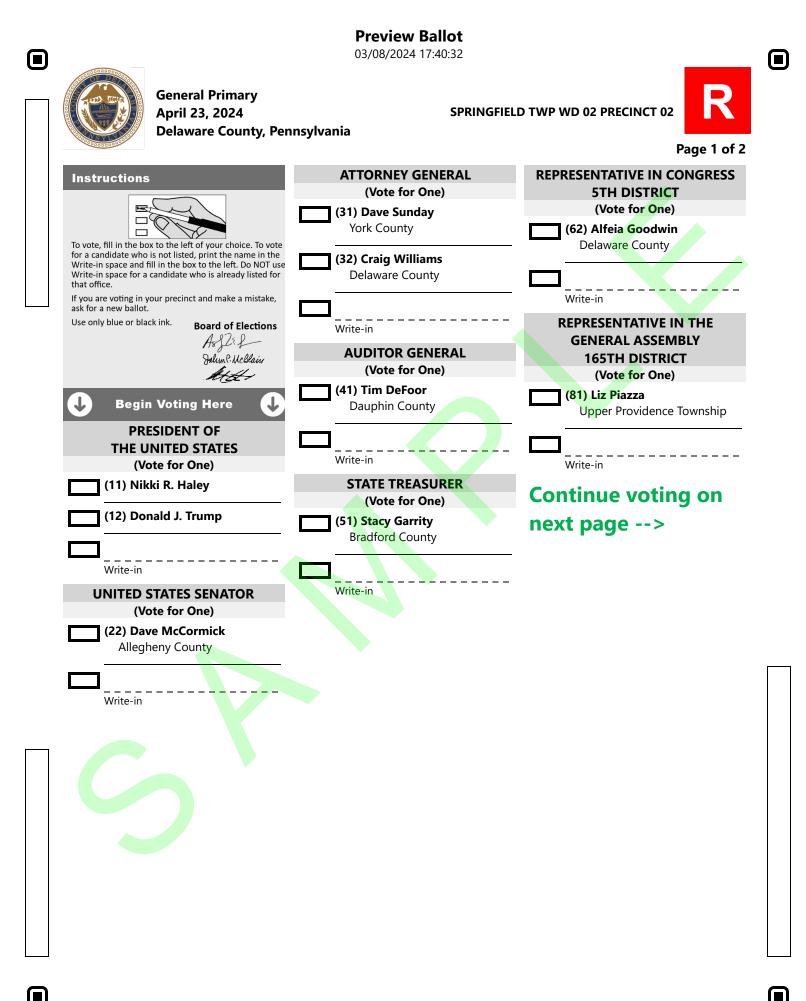

**Preview Ballot** 03/08/2024 17:40:32

|                                                          | 03/08/2024 17:40:32                              |
|----------------------------------------------------------|--------------------------------------------------|
| General Primary<br>April 23, 2024<br>Delaware County, Pe | SPRINGFIELD TWP WD 02 PRECINCT 02<br>Page 2 of 2 |
|                                                          |                                                  |
| DELEGATE TO REPUBLICAN                                   |                                                  |
| NATIONAL CONVENTION                                      | (Vote for One)<br>4 Year Term                    |
| 5TH DISTRICT<br>(Vote for not more than Three)           | (111) Paul Rumley                                |
|                                                          |                                                  |
| (91) Wendy Ann Willauer                                  |                                                  |
| (92) Michael D. Straw                                    | Write-in                                         |
| (93) Patricia Bleasdale                                  | COMMITTEEWOMAN                                   |
|                                                          | (Vote for One)                                   |
| (94) Terry Tracy                                         | 4 Year Term                                      |
| (95) Leslie P. Morgan                                    | (121) Dana O'Brien                               |
| (55) Leslie P. Morgan                                    |                                                  |
| (96) Dean Dreibelbis                                     |                                                  |
|                                                          | Write-in                                         |
|                                                          |                                                  |
| Write-in                                                 |                                                  |
|                                                          |                                                  |
| <br>Write-in                                             |                                                  |
|                                                          |                                                  |
| <br>Write-in                                             |                                                  |
| ALTERNATE DELEGATE TO                                    |                                                  |
| REPUBLICAN                                               |                                                  |
| NATIONAL CONVENTION                                      |                                                  |
| 5TH DISTRICT                                             |                                                  |
| (Vote for not more than Three)                           |                                                  |
| (101) Ryan Demara                                        |                                                  |
| (102) Regina M. Dougherty                                |                                                  |
|                                                          |                                                  |
| (103) Frank Agovino                                      |                                                  |
| (104) Helene Conroy-Smith                                |                                                  |
| (105) Jeffrey Jones                                      |                                                  |
| (106) Scott O'Donnell                                    |                                                  |
|                                                          |                                                  |
|                                                          |                                                  |
| Write-in                                                 |                                                  |
|                                                          |                                                  |
| Write-in                                                 |                                                  |
|                                                          |                                                  |
| Write-in                                                 |                                                  |