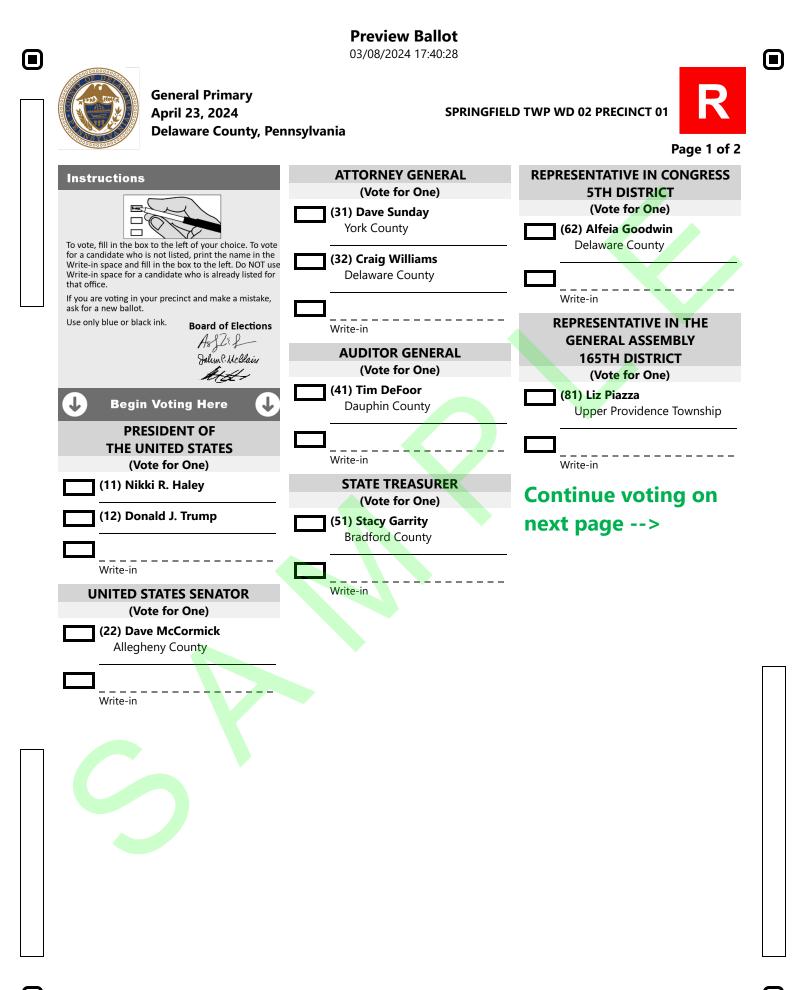

**Preview Ballot** 03/08/2024 17:40:28

|                                                           | 03/08/2024 17:40:28               |
|-----------------------------------------------------------|-----------------------------------|
| General Primary<br>April 23, 2024<br>Delaware County, Per | SPRINGFIELD TWP WD 02 PRECINCT 01 |
|                                                           |                                   |
| DELEGATE TO REPUBLICAN                                    | COMMITTEEMAN                      |
| NATIONAL CONVENTION                                       | (Vote for One)<br>4 Year Term     |
| 5TH DISTRICT                                              |                                   |
| (Vote for not more than Three)                            | (111) Doug Milana                 |
| (91) Wendy Ann Willauer                                   |                                   |
| (92) Michael D. Straw                                     |                                   |
| (32) Wiender D. Straw                                     | Write-in                          |
| (93) Patricia Bleasdale                                   | COMMITTEEWOMAN                    |
|                                                           | (Vote for One)                    |
| (94) Terry Tracy                                          | 4 Year Term                       |
|                                                           | (121) Monica Toal                 |
| (95) Leslie P. Morgan                                     |                                   |
| (96) Dean Dreibelbis                                      |                                   |
| (30) Bean Breibeibis                                      | Write-in                          |
|                                                           |                                   |
| •                                                         |                                   |
|                                                           |                                   |
|                                                           |                                   |
| Write-in                                                  |                                   |
|                                                           |                                   |
| Write-in                                                  |                                   |
| ALTERNATE DELEGATE TO                                     |                                   |
| REPUBLICAN                                                |                                   |
| NATIONAL CONVENTION                                       |                                   |
| 5TH DISTRICT                                              |                                   |
| (Vote for not more than Three)                            |                                   |
| (101) Ryan Demara                                         |                                   |
|                                                           |                                   |
| (102) Regina M. Dougherty                                 |                                   |
|                                                           |                                   |
| (103) Frank Agovino                                       |                                   |
| (104) Helene Conroy-Smith                                 |                                   |
|                                                           |                                   |
| (105) Jeffrey Jones                                       |                                   |
|                                                           |                                   |
| (106) Scott O'Donnell                                     |                                   |
|                                                           |                                   |
|                                                           |                                   |
| Write-in                                                  |                                   |
|                                                           |                                   |
| <br>Write-in                                              |                                   |
|                                                           |                                   |
|                                                           |                                   |