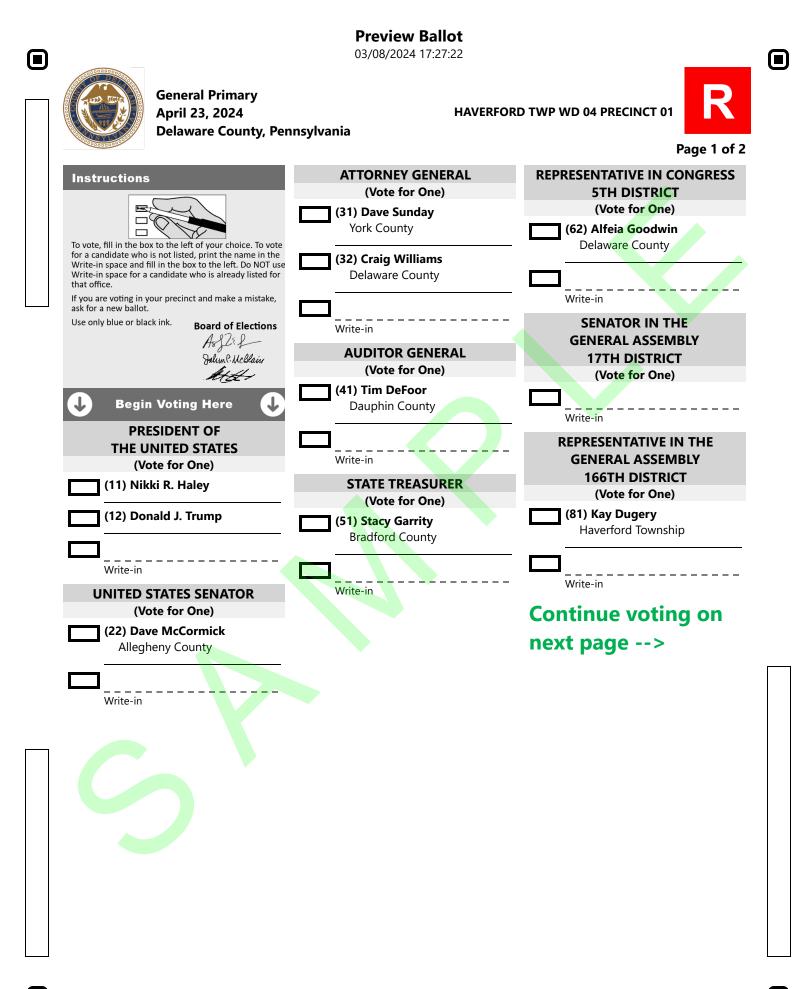

**Preview Ballot** 03/08/2024 17:27:22

|                                                           | 03/08/2024 17:27:22             |
|-----------------------------------------------------------|---------------------------------|
| General Primary<br>April 23, 2024<br>Delaware County, Per | HAVERFORD TWP WD 04 PRECINCT 01 |
|                                                           |                                 |
| DELEGATE TO REPUBLICAN                                    |                                 |
| NATIONAL CONVENTION                                       | (Vote for One)<br>4 Year Term   |
| 5TH DISTRICT<br>(Vote for not more than Three)            |                                 |
|                                                           | (111) Douglas W. Degenhardt     |
| (91) Wendy Ann Willauer                                   |                                 |
| (92) Michael D. Straw                                     | Write-in                        |
| (                                                         |                                 |
| (93) Patricia Bleasdale                                   | COMMITTEEWOMAN                  |
| <u> </u>                                                  | (Vote for One)                  |
| (94) Terry Tracy                                          | 4 Year Term                     |
| (95) Leslie P. Morgan                                     | (121) Leslie Martinelli Cyr     |
|                                                           |                                 |
| (96) Dean Dreibelbis                                      |                                 |
|                                                           | Write-in                        |
|                                                           |                                 |
| <br>Write-in                                              |                                 |
|                                                           |                                 |
| •                                                         |                                 |
|                                                           |                                 |
|                                                           |                                 |
| Write-in                                                  |                                 |
| ALTERNATE DELEGATE TO                                     |                                 |
| REPUBLICAN                                                |                                 |
| NATIONAL CONVENTION                                       |                                 |
| 5TH DISTRICT                                              |                                 |
| (Vote for not more than Three)                            |                                 |
| (101) Ryan Demara                                         |                                 |
| (102) Pasing M. Dougharty                                 |                                 |
| (102) Regina M. Dougherty                                 |                                 |
| (103) Frank Agovino                                       |                                 |
|                                                           |                                 |
| (104) Helene Conroy-Smith                                 |                                 |
| (105) Jeffrey Jones                                       |                                 |
| (103) Series Solies                                       |                                 |
| (106) Scott O'Donnell                                     |                                 |
|                                                           |                                 |
|                                                           |                                 |
| Write-in                                                  |                                 |
|                                                           |                                 |
|                                                           |                                 |
|                                                           |                                 |
| •                                                         |                                 |
|                                                           |                                 |