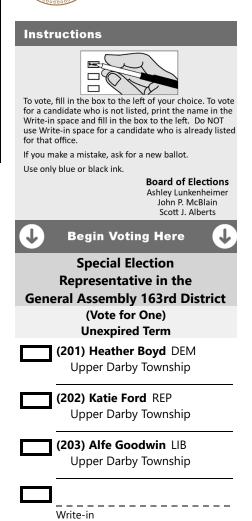

#### Instructions To vote, fill in the box to the left of your choice. To vote for a candidate who is not listed, print the name in the Write-in space and fill in the box to the left. Do NOT use Write-in space for a candidate who is already listed for that office. If you make a mistake, ask for a new ballot. Use only blue or black ink. **Board of Elections** Ashley Lunkenheimer John P. McBlain Scott J. Alberts **Begin Voting Here Special Election** Representative in the **General Assembly 163rd District** (Vote for One) **Unexpired Term** (201) Heather Boyd DEM **Upper Darby Township** (202) Katie Ford REP **Upper Darby Township** (203) Alfe Goodwin LIB **Upper Darby Township**