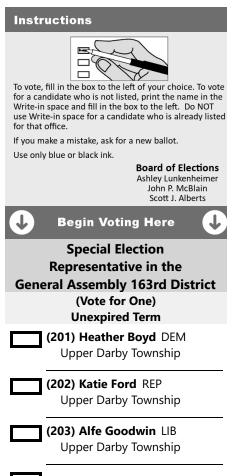

#### Instructions To vote, fill in the box to the left of your choice. To vote for a candidate who is not listed, print the name in the Write-in space and fill in the box to the left. Do NOT use Write-in space for a candidate who is already listed for that office. If you make a mistake, ask for a new ballot. Use only blue or black ink. **Board of Elections** Ashley Lunkenheimer John P. McBlain Scott J. Alberts **Begin Voting Here Special Election** Representative in the **General Assembly 163rd District** (Vote for One) **Unexpired Term** (201) Heather Boyd DEM **Upper Darby Township** (202) Katie Ford REP **Upper Darby Township** (203) Alfe Goodwin LIB **Upper Darby Township**