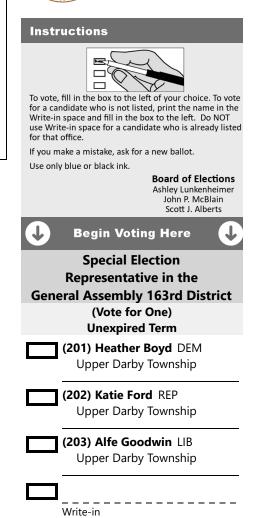

#### Instructions To vote, fill in the box to the left of your choice. To vote for a candidate who is not listed, print the name in the Write-in space and fill in the box to the left. Do NOT use Write-in space for a candidate who is already listed for that office. If you make a mistake, ask for a new ballot. Use only blue or black ink. **Board of Elections** Ashley Lunkenheimer John P. McBlain Scott J. Alberts **Begin Voting Here Special Election** Representative in the **General Assembly 163rd District** (Vote for One) **Unexpired Term** (201) Heather Boyd DEM **Upper Darby Township** (202) Katie Ford REP **Upper Darby Township** (203) Alfe Goodwin LIB **Upper Darby Township**