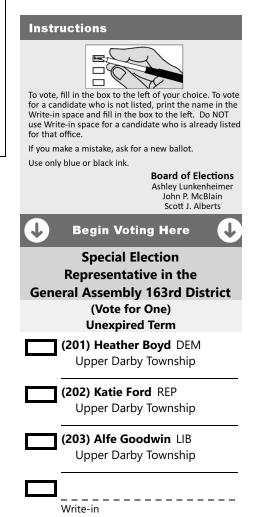

#### Instructions To vote, fill in the box to the left of your choice. To vote for a candidate who is not listed, print the name in the Write-in space and fill in the box to the left. Do NOT use Write-in space for a candidate who is already listed for that office. If you make a mistake, ask for a new ballot. Use only blue or black ink. **Board of Elections** Ashley Lunkenheimer John P. McBlain Scott J. Alberts **Begin Voting Here Special Election** Representative in the **General Assembly 163rd District** (Vote for One) **Unexpired Term** (201) Heather Boyd DEM **Upper Darby Township** (202) Katie Ford REP **Upper Darby Township** (203) Alfe Goodwin LIB **Upper Darby Township**