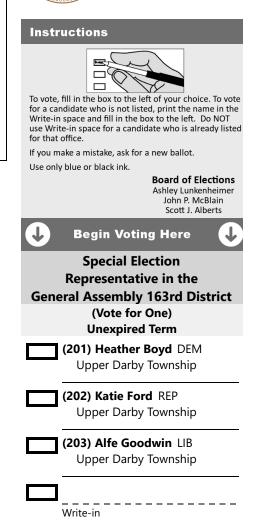

#### Instructions To vote, fill in the box to the left of your choice. To vote for a candidate who is not listed, print the name in the Write-in space and fill in the box to the left. Do NOT use Write-in space for a candidate who is already listed for that office. If you make a mistake, ask for a new ballot. Use only blue or black ink. **Board of Elections** Ashley Lunkenheimer John P. McBlain Scott J. Alberts **Begin Voting Here Special Election** Representative in the **General Assembly 163rd District** (Vote for One) **Unexpired Term** (201) Heather Boyd DEM **Upper Darby Township** (202) Katie Ford REP **Upper Darby Township** (203) Alfe Goodwin LIB **Upper Darby Township**