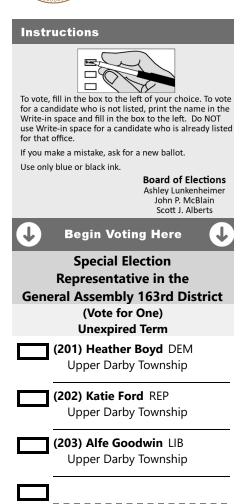

#### Instructions To vote, fill in the box to the left of your choice. To vote for a candidate who is not listed, print the name in the Write-in space and fill in the box to the left. Do NOT use Write-in space for a candidate who is already listed for that office. If you make a mistake, ask for a new ballot. Use only blue or black ink. **Board of Elections** Ashley Lunkenheimer John P. McBlain Scott J. Alberts **Begin Voting Here Special Election** Representative in the **General Assembly 163rd District** (Vote for One) **Unexpired Term** (201) Heather Boyd DEM **Upper Darby Township** (202) Katie Ford REP **Upper Darby Township** (203) Alfe Goodwin LIB **Upper Darby Township**