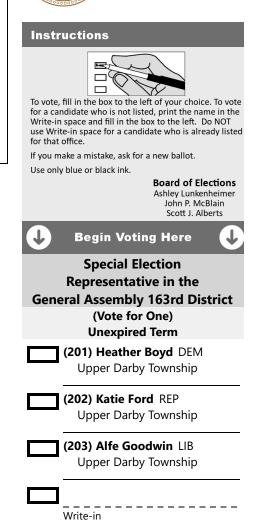

#### Instructions To vote, fill in the box to the left of your choice. To vote for a candidate who is not listed, print the name in the Write-in space and fill in the box to the left. Do NOT use Write-in space for a candidate who is already listed for that office. If you make a mistake, ask for a new ballot. Use only blue or black ink. **Board of Elections** Ashley Lunkenheimer John P. McBlain Scott J. Alberts **Begin Voting Here Special Election** Representative in the **General Assembly 163rd District** (Vote for One) **Unexpired Term** (201) Heather Boyd DEM **Upper Darby Township** (202) Katie Ford REP **Upper Darby Township** (203) Alfe Goodwin LIB **Upper Darby Township**