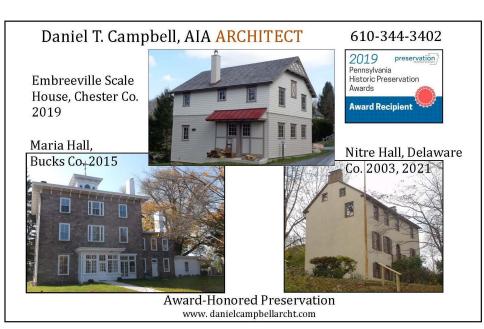

### **Daniel Campbell, AIA Architect**

610-344-3402
930 Oakbourne Road, West Chester, PA 19382
campbelldt@verizon.net
www.danielcampbellarcht.com

Year established: 2011. Daniel Campbell is a multi-state licensed architect with over 35 years of experience in architecture and historic preservation. Dan manages architectural projects through all phases of the process including surveys, measured drawings, code analysis, condition assessment, restoration design, adaptive re-use design, construction documentation, bidding and contract administration. He provides Historic Preservation Planning reports; conducting architectural conditions-assessments himself, while leading and directing teams of consultants in the structural, and MEP engineering and materials conservation fields, and overseeing the calculation of restoration budgets.

Work is focused primarily on historic buildings and sites in Delaware, Chester and Lancaster Counties, PA; also in Delaware State, New Jersey and Maryland. Restoration projects have included significant National Register and National Historic Landmark buildings, required to comply with the Secretary of the Interior's Standards for the Treatment of Historic Properties. Dan makes submissions and presentations to Historic Architectural Review Boards 16

Designers Builders Managers

Renovations Additions Restorations

(HARBs) locally and the Historical and Museum Commission (PHMC). Dan's architecture degree, licensure and experience qualify him as an Historic Architect under the Code of Federal Regulations, 36 CFR Part 61. Dan makes submissions and presentations to Historic Architectural Review Boards (HARBs) and the Historical and Museum Commissions (PHMC) and locally.

### **Examples of Projects:**

Historic Structure Report for the Andalusia Big House, Bensalem, Bucks County, PA; Preservation Plan for Nitre Hall, Haverford Township Historic Society, Delaware County, PA; Restoration of 1860 Maria Hall (after a fire), Villa Joseph Marie High School, Holland, Bucks County, PA; Restoration of Castle Valley Mill and Stover-Myers Mill, Bucks County, PA; Conditions Assessment and Restoration documents, for various house museums, churches and meetinghouses. Please see our ad on page 19