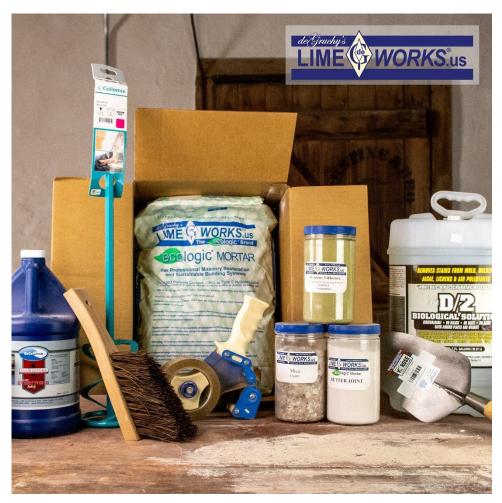

#### LimeWorks.us

215-536-6706

3145 State Road, Telford, PA 18969

sales@limeworks.us

<u>limeworks.us</u>

Lime Works.us is a full-service sustainable and historic masonry supply company, that specializes in lime mortars, plasters, stone/brick patching, hempcrete, and paint. Lime Works.us also offers an extensive list of laboratory services for the historic preservation professional, building owner, or contractor including our professionally produced Historic Mortar Analysis. Our analytical lab can create customized mortars, plasters, and mineral paints that are fit for purpose to suit your project's specific performance requirements. The Craftwork Training Center at Lime Works provides hands-on workshops on traditional skills.

Please see our ad on page 31