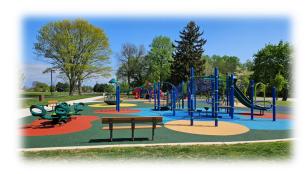

### **UPLAND PARK**

Recent renovations in the park include a large playground and multi-purpose athletic field with field lights, surrounded by a freshly paved walking loop.

Upland Park is popular for gatherings and sports, featuring shaded picnic tables and fields for softball, football, and more.