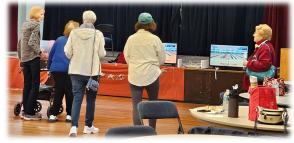

## **DELCO SENIOR GAMES**

The Redwood hosts the annual Delaware County Senior Games Wii Bowling event. Participants compete for medals in several age categories.

Wii Bowling Tournaments