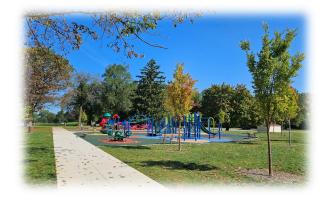

## **Upland County Park**

Upland County Park spans sixty scenic acres and offers a variety of outdoor amenities and activities.

The park features a modern playground, shaded picnic grove, paved walking loop, multi-purpose athletic fields, and plenty of woodland areas for relaxation or nature walks.

### **UPLAND PARK**

Recent renovations in the park include a large playground and multi-purpose athletic field with field lights, surrounded by a freshly paved walking loop.

Upland Park is popular for gatherings and sports, featuring shaded picnic tables and fields for softball, football, and more.

Walking Loop