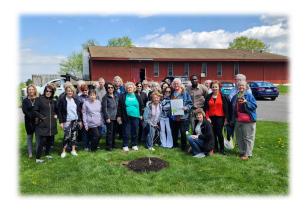

Earth Day Tree Planting

The Redwood offers a variety of entertaining programs, including senior social dances, country line dancing, Wii Bowling, weekly exercise classes, arts & crafts instruction, and more.